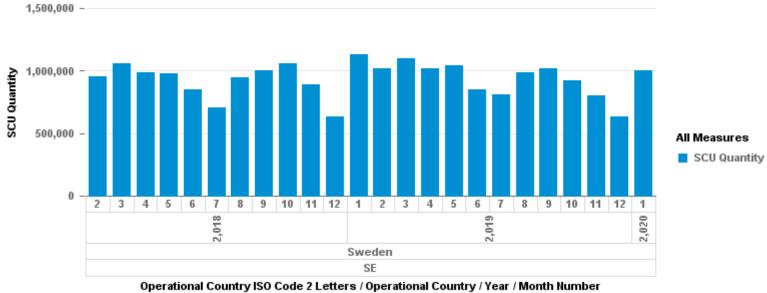

#### **Month Information**

| ISO | SCU Volume Month (Current Y) | SCU Volume Month (Y-1) | VAR % SCU Month | VAR Number SCU Month |
|-----|------------------------------|------------------------|-----------------|----------------------|
| SE  | 1,004,496                    | 1,131,631              | -11.23%         | -127,135             |

#### **Year To Date Information**

| ISO | SCU Volume YTD (Current Y) | SCU Volume YTD (Y-1) | VAR % SCU YTD | VAR Number SCU YTD |
|-----|----------------------------|----------------------|---------------|--------------------|
| SE  | 1,004,496                  | 1,131,631            | -11.23%       | -127,135           |

#### **Evolution (Rolling 24 Months)**