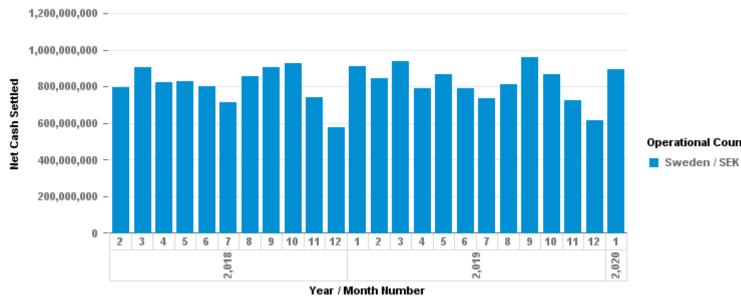

#### **Month Information**

| ISO | Month | Currency | Net Cash Settled (Current Month) | Net Cash Settled (Same Month Last Year) | VAR %  | VAR Sales (in Millions) |
|-----|-------|----------|----------------------------------|-----------------------------------------|--------|-------------------------|
| SE  | 1     | SEK      | 895,762,083                      | 910,136,336                             | -1.58% | -14.37                  |

### **Year To Date Information**

| ISO | Currency | Net Cash Settled YTD (Current Year) | Net Cash Settled YTD (Last Year) | VAR %  | VAR Sales (in Millions) |
|-----|----------|-------------------------------------|----------------------------------|--------|-------------------------|
| SE  | SEK      | 895,762,083                         | 910,136,336                      | -1.58% | -14.37                  |

# **Evolution (Rolling 24 Months)**

Operational Country / Currency ISO Alpha Code