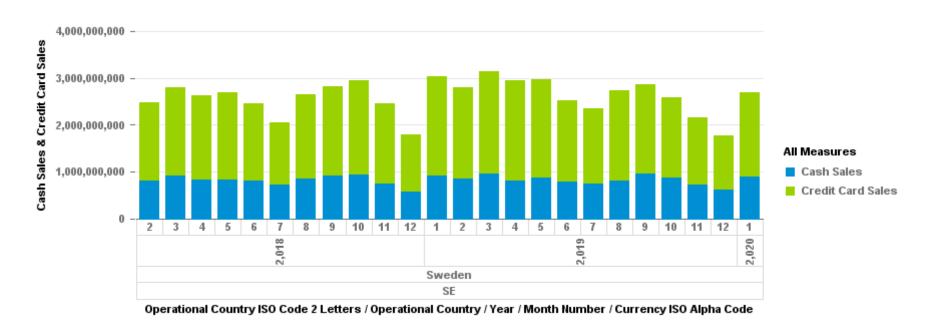

#### **Month Information**

| ISO | Currency | Month | Gross Sales (Current Month) | Gross Sales (Same Month Last Year) | VAR %   | VAR (in Millions) |
|-----|----------|-------|-----------------------------|------------------------------------|---------|-------------------|
| SE  | SEK      | 1     | 2,720,128,138               | 3,026,496,653                      | -10.12% | -306.37           |

#### **Year To Date Information**

| ISO | Currency | Gross Sales YTD (Current Year) | Gross Sales YTD (Last Year) | VAR %  | VAR Sales (in Millions) |
|-----|----------|--------------------------------|-----------------------------|--------|-------------------------|
| SE  | SEK      | 2,720,128,138                  | 3,026,496,653               | ###### | -306.37                 |

#### **Evolution (Rolling 24 Months) Including Cash Vs CC Split**