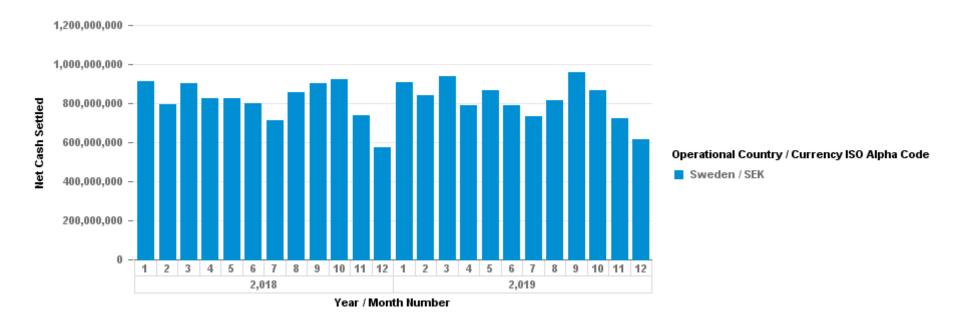

#### **Net Cash Settled View**

## **Evolution (Rolling 24 Months)**

#### **Month Information**

| ISO | Month | Currency | Net Cash Settled (Current Month) | Net Cash Settled (Same Month Last Year) | VAR % | VAR Sales (in Millions) |
|-----|-------|----------|----------------------------------|-----------------------------------------|-------|-------------------------|
| SE  | 12    | SEK      | 615,879,667                      | 574,459,149                             | 7.21% | 41.42                   |

#### **Year To Date Information**

| ISO | Currency | Net Cash Settled YTD (Current Year) | Net Cash Settled YTD (Last Year) | VAR % | VAR Sales (in Millions) |
|-----|----------|-------------------------------------|----------------------------------|-------|-------------------------|
| SE  | SEK      | 9,854,131,845                       | 9,774,250,824                    | 0.82% | 79.88                   |