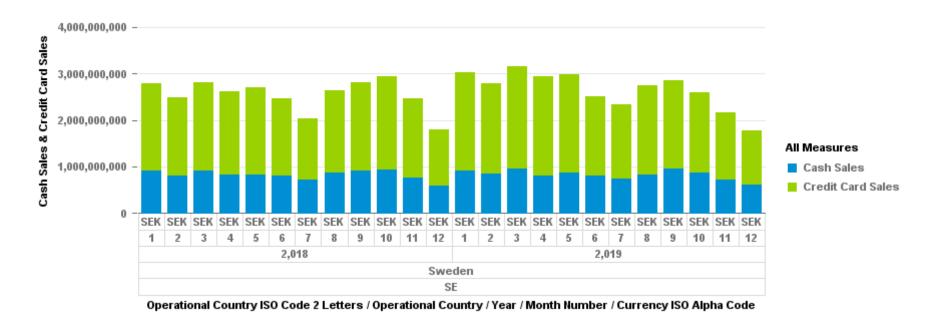

#### **Gross Sales View**

#### **Evolution (Rolling 24 Months) Including Cash Vs CC Split**

#### **Month Information**

| ISO | Currency | Month | Gross Sales (Current Month) | Gross Sales (Same Month Last Year) | VAR %  | VAR (in Millions) |
|-----|----------|-------|-----------------------------|------------------------------------|--------|-------------------|
| SE  | SEK      | 12    | 1,783,744,120               | 1,801,013,665                      | -0.96% | -17.27            |

### **Year To Date Information**

| ISO | Currency | Gross Sales YTD (Current Year) | Gross Sales YTD (Last Year) | VAR % | VAR Sales (in Millions) |
|-----|----------|--------------------------------|-----------------------------|-------|-------------------------|
| SE  | SEK      | 31,910,946,331                 | 30,589,931,888              | 4.32% | 1,321.01                |