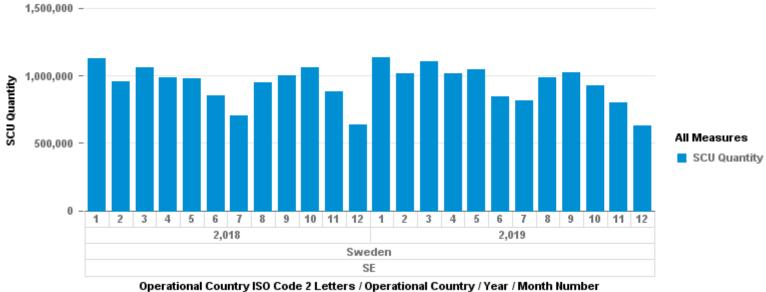

#### **Transaction Volumes**

#### **Evolution (Rolling 24 Months)**

#### **Month Information**

| ISO | SCU Volume Month (Current Y) | SCU Volume Month (Y-1) | VAR % SCU Month | VAR Number SCU Month |
|-----|------------------------------|------------------------|-----------------|----------------------|
| SE  | 632,068                      | 633,767                | -0.27%          | -1,699               |

#### **Year To Date Information**

| ISO | SCU Volume YTD (Current Y) | SCU Volume YTD (Y-1) | VAR % SCU YTD | VAR Number SCU YTD |
|-----|----------------------------|----------------------|---------------|--------------------|
| SE  | 11,334,557                 | 11,196,854           | 1.23%         | 137,703            |