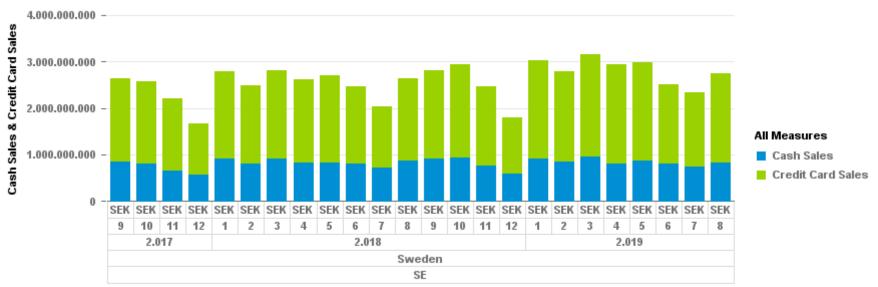

### Evolution (Rolling 24 Months) Including Cash Vs CC Split

Operational Country ISO Code 2 Letters / Operational Country / Year / Month Number / Currency ISO Alpha Code

Net Cash Settled View

| Generation Date | 15/09/19 | BSP: | Sweden |
|-----------------|----------|------|--------|
| ThisYear        | 2.019    |      |        |
| Month           | 8        |      |        |

### **Month Information**

| ISO | Currency | Month | Gross Sales (Current Month) | Gross Sales (Same Month Last Year) | VAR % | VAR (in Millions) |
|-----|----------|-------|-----------------------------|------------------------------------|-------|-------------------|
| SE  | SEK      | 8     | 2.741.839.329               | 2.647.813.087                      | 3,55% | 94,03             |

### Year To Date Information

| ISO | Currency | Gross Sales YTD (Current Year) | Gross Sales YTD (Last Year) | VAR % | VAR Sales (in Millions) |
|-----|----------|--------------------------------|-----------------------------|-------|-------------------------|
| SE  | SEK      | 22.504.846.234                 | 20.570.341.731              | 9,40% | 1.934,5                 |