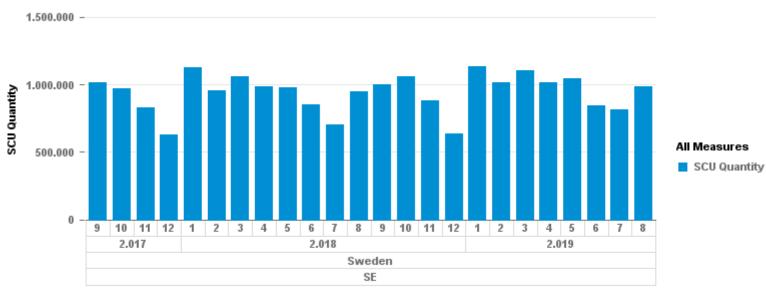

### **Evolution (Rolling 24 Months)**

Operational Country ISO Code 2 Letters / Operational Country / Year / Month Number

### **Month Information**

| ISO | SCU Volume Month (Current Y) | SCU Volume Month (Y-1) | VAR % SCU Month | VAR Number SCU Month |
|-----|------------------------------|------------------------|-----------------|----------------------|
| SE  | 983.920                      | 948.074                | 3,78%           | 35.846               |

### Year To Date Information

| ISO | SCU Volume YTD (Current Y) | SCU Volume YTD (Y-1) | VAR % SCU YTD | VAR Number SCU YTD |
|-----|----------------------------|----------------------|---------------|--------------------|
| SE  | 7.958.352                  | 7.612.612            | 4,54%         | 345.740            |