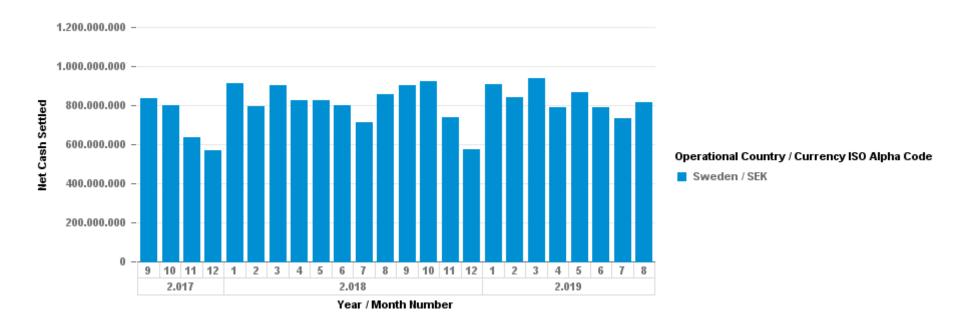

## **Evolution (Rolling 24 Months)**

### **Month Information**

| ISO | Month | Currency | Net Cash Settled (Current Month) | Net Cash Settled (Same Month Last Year) | VAR %  | VAR Sales (in Millions) |
|-----|-------|----------|----------------------------------|-----------------------------------------|--------|-------------------------|
| SE  | 8     | SEK      | 813.535.917                      | 855.634.676                             | -4,92% | -42,1                   |

### Year To Date Information

| ISO | Currency | Net Cash Settled YTD (Current Year) | Net Cash Settled YTD (Last Year) | VAR % | VAR Sales (in Millions) |
|-----|----------|-------------------------------------|----------------------------------|-------|-------------------------|
| SE  | SEK      | 6.686.633.697                       | 6.630.197.926                    | 0,85% | 56,44                   |